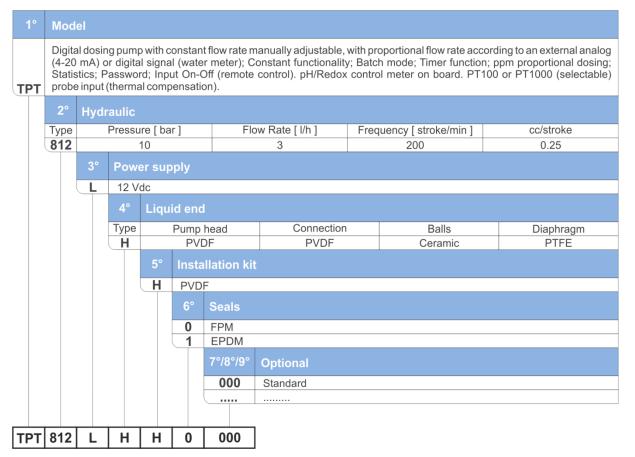

mote control);
- pH/Redox control meter on board;
- PT100 or PT1000 (selectable) probe input (thermal compensation).

With this pump is possible to cover a range of performances, having a flow rate range from 3 to 5 l/h and a back pressure from 0.1 to 10 bar. The power supply is 12 Vdc therefore the same pump can operate with solar panel. The standard pump head is in PVDF, therefore high chemical compatibility with several liquids end but is available in PVC as well, on request. Also Tekna TPT is equipped with a manually priming pump for the start up.

The pump is furnished with a complete standard installation kit, which includes: PVDF foot filter and injection valve, PVC suction tube, PE delivery tube. Moreover is available an installation kit in PVC, on request.





### PUMP KEY CODE



## HYDRAULIC CHARACTERISTICS

| Pump model | Pressure<br>[bar] | Flow rate<br>[l/h] | Frequency<br>max<br>[stroke/1'] | Stroke<br>capacity<br>[cc/stroke] | Suction /<br>Discharge<br>Connections<br>[mm] | Power<br>Supply | Max<br>absorption<br>[A] | Power<br>consumption<br>[W] | Peak<br>power<br>[W] |
|------------|-------------------|--------------------|---------------------------------|-----------------------------------|-----------------------------------------------|-----------------|--------------------------|-----------------------------|----------------------|
| TPT812L    | 10<br>8<br>5      | 3<br>4<br>5        | 200                             | 0,25                              | 4 / 6                                         | 12 Vdc          | 5,5                      | 6,5 r