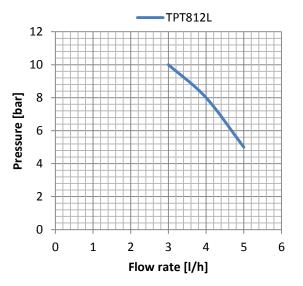

## HYDRAULIC CHARACTERISTICS

| Pump model | Pressure<br>[bar] | Flow rate<br>[l/h] | Frequency<br>max<br>[stroke/1'] | Stroke<br>capacity<br>[cc/stroke] | Suction /<br>Discharge<br>Connections<br>[mm] | Power<br>Supply | Max<br>absorption<br>[A] | Power<br>consumption<br>[W] | Peak<br>power<br>[W] |
|------------|-------------------|--------------------|---------------------------------|-----------------------------------|-----------------------------------------------|-----------------|--------------------------|-----------------------------|----------------------|
| TPT812L    | 10<br>8<br>5      | 3<br>4<br>5        | 200                             | 0,25                              | 4 / 6                                         | 12 Vdc          | 5,5                      | 6,5 rms                     | 6,5                  |