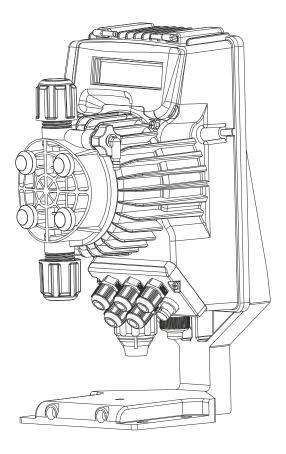

#### **Technical characteristics**

- Flow rates: up to 5 l/h
- Max back pressure: up to 10 bar
- Power supply: 12 Vdc
- Stroke rate: 200 strokes/minute
- Pump head: PVDF
- Diaphragm: PTFE
- External Enclosure: PP reinforced with fiber glass
  protection degree IP65
- Manually priming valve
- Installation kit: Included

With this pump is possible to cover a range of performances, having a flow rate range from 3 to 5 l/h and a back pressure from 0.1 to 10 bar. The power supply is 12 Vdc therefore the same pump can operate with solar panel. The standard pump head is in PVDF, therefore high chemical compatibility with several liquids end but is available in PVC as well, on request. Also Tekna TPT is equipped with a manually priming pump for the start up.