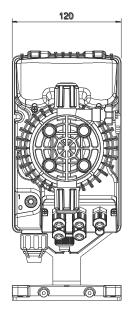

n /<br>Discharge<br>Connections<br>[mm] | Power<br>Supply | Max<br>absorption<br>[A] | Power<br>consumption<br>[W] | Peak<br>power<br>[W] |
|------------|-------------------|--------------------|---------------------------------|-----------------------------------|-----------------------------------------------|-----------------|--------------------------|-----------------------------|----------------------|
| TPT812L    | 10<br>8<br>5      | 3<br>4<br>5        | 200                             | 0,25                              | 4 / 6                                         | 12 Vdc          | 5,5                      | 6,5 rms                     | 6,5                  |





Agitación Dosificación Bombeo

## **DOSING PUMP** TEKNA TPT SERIES – Solenoid Dosing Pump



### DIMENSIONS





## INSTALLATION KIT

#### **PVDF**

- PVDF foot filter
- PVDF injection valve
- PVC suction tube (4 m)
- PE delivery tube (2 m)
- Wall and base fixing bracket