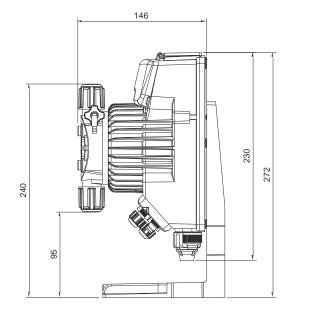

ion /<br>Discharge<br>Connections<br>[mm] | Power<br>Supply | Max<br>absorption<br>[A] | Power<br>consumption<br>[W] | Peak<br>power<br>[W] |
|------------|-------------------|--------------------|---------------------------------|-----------------------------------|-----------------------------------------------|-----------------|--------------------------|-----------------------------|----------------------|
| TPT812L    | 10<br>8<br>5      | 3<br>4<br>5        | 200                             | 0,25                              | 4 / 6                                         | 12 Vdc          | 5,5                      | 6,5 rms                     | 6,5                  |





Agitación Dosificación Bombeo

## **DOSING PUMP** TEKNA TPT SERIES – Solenoid Dosing Pump



### DIMENSIONS





## INSTALLATION KIT

#### **PVDF**

- PVDF foot filter
- PVDF injection valve
- PVC suction tube (4 m)
- PE delivery tube (2 m)
- Wall and base fixing bracket